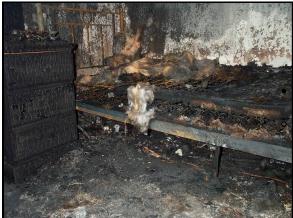

Two bodies were found in the burnt shell of the house.

The body of a male was found lying on the floor of the hallway. He could not be indentified due to severe burns.

A penknife was located in the hallway close to the first body. A partially charred hammer was also located in the lounge room and this, together with the penknife was bagged for further forensic analysis.

An unidentified badly burnt female was located in an upstairs bedroom. She also could not be identified.

The following forensic analysis was requested by crime scene investigators:

~Autopsy analysis on the two corpses. ~Dental record comparison. ~Blood typing of two corpses, stains on the hallway carpet and traces of blood found on penknife.