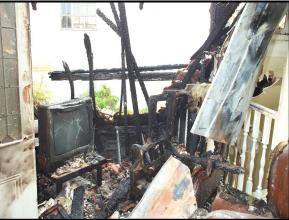

Two bodies were found in the burnt shell of the house.

The body of a male was found lying on the floor of the hallway. He could not be indentified due to severe burns.

A penknife was located in the hallway close to the first body. A partially charred hammer was also located in the lounge room and this, together with the penknife was bagged for further forensic analysis.

An unidentified badly burnt female was located in an upstairs bedroom. She also could not be identified.

The following forensic analysis was requested by crime scene investigators:

~Autopsy analysis on the two corpses. ~Dental record comparison. ~Blood typing of two corpses, stains on the hallway carpet and traces of blood found on penknife.