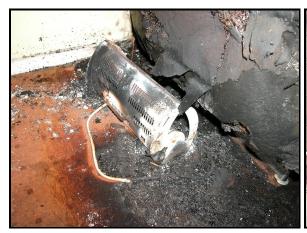

## Background

When Crime scene analysts investigated the site, they found the seat of the fire began on furnishings close to the electric heater.

It was apparent that the heater had been placed very close to the edge of the couch which had ignited. The fire then spread through the ground and upper floors. Analysis of the couch was carried out for the presence of an accelerant, but this proved inconclusive.