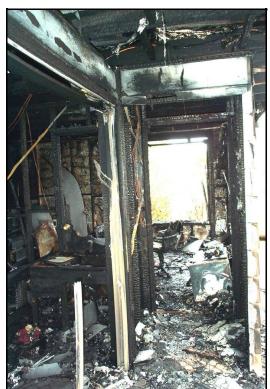

## Background

When Crime scene analysts investigated the site, they found the seat of the fire began on furnishings close to the electric heater.

It was apparent that the heater had been placed very close to the edge of the couch which had ignited. The fire then spread through the ground and upper floors. Analysis of the couch was carried out for the presence of an accelerant, but this proved inconclusive.

Two bodies were found in the burnt shell of the house.

The body of a male was found lying on the floor of the hallway. He could not be indentified due to severe burns.

A penknife was located in the hallway close to the first body. A partially charred hammer was also located in the lounge room and this, together with the penknife was bagged for further forensic analysis.