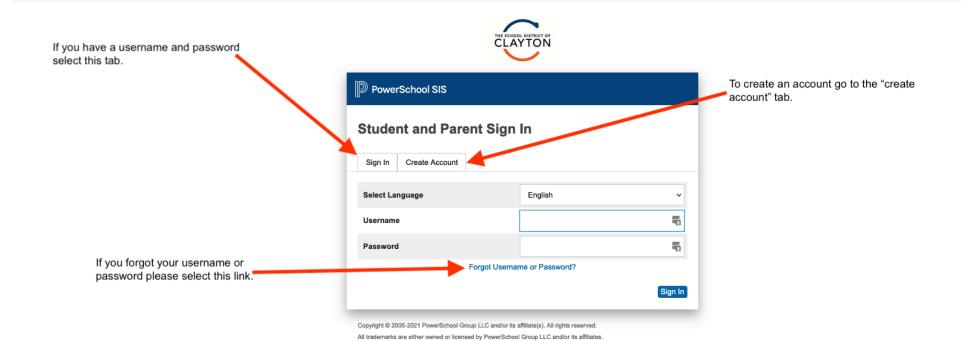

PowerSchool.com

The system should log you in immediately, however, if it does not please go to the login page enter your username and password.

Copyright © 2005-2021 PowerSchool Group LLC and/or its affiliate(s). All rights reserved.