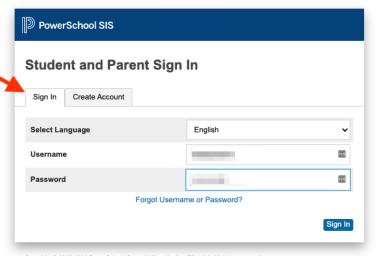

PowerSchool.com

The system should log you in immediately, however, if it does not please go to the login page enter your username and password.

Copyright © 2005-2021 PowerSchool Group LLC and/or its affiliate(s). All rights reserved.