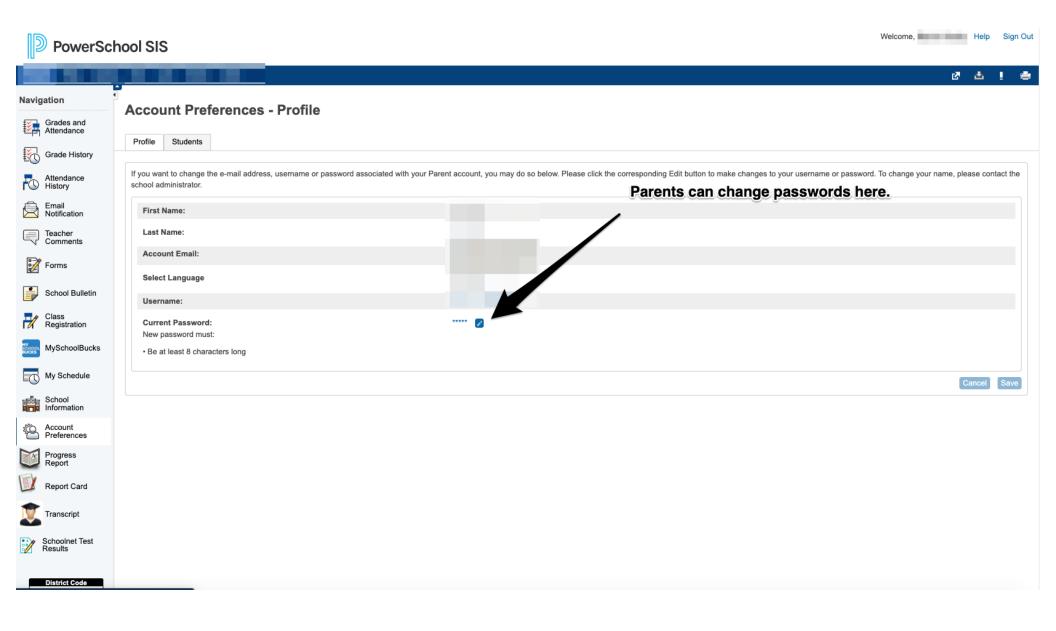

Copyright © 2005-2021 PowerSchool Group LLC and/or its affiliate(s). All rights reserved.

All trademarks are either owned or licensed by PowerSchool Group LLC and/or its affiliates.

Please fill out parent account details and create a personal username and a password. Please ensure that the password is at least 8 characters long. For security reasons, please use a combination of alphanumeric with special characters for the strongest possible password.