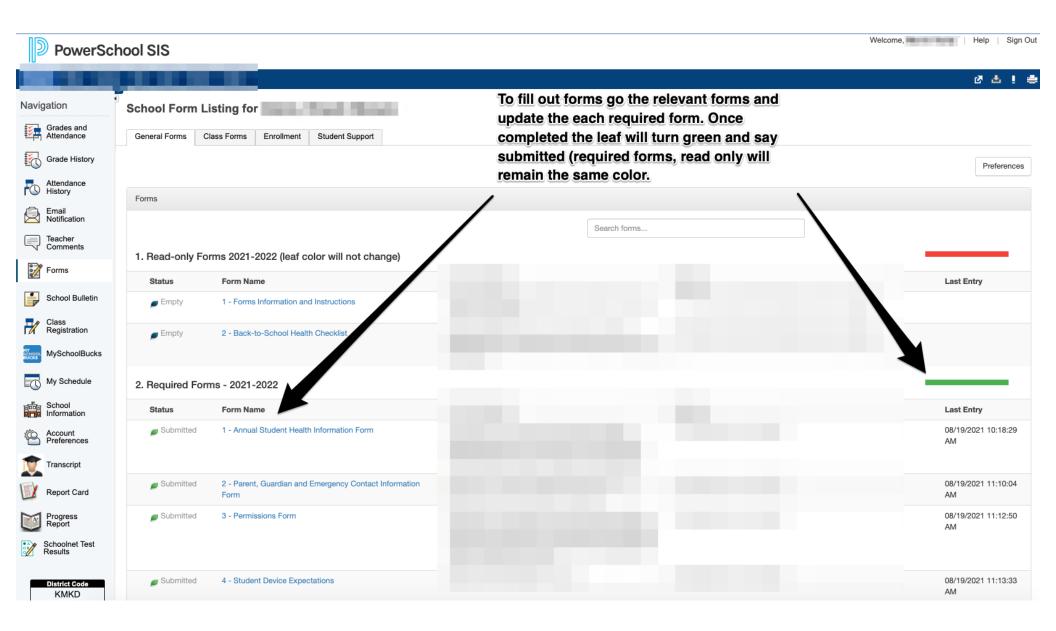

Please fill out "Link Students to Account. Please reach out to your student's school's main office administrative assistant for your child's "Access ID and Access Password." Enter the student's first and last name along with the Access ID and Password. Please enter the parents or guardian relationship with the student. Parents can add up to 7 students that are attending that school.