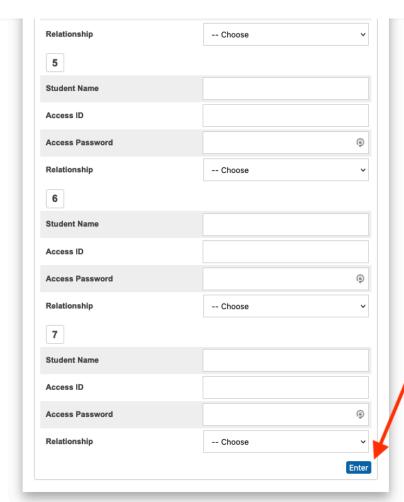

Please fill out "Link Students to Account. Please reach out to your student's school's main office administrative assistant for your child's "Access ID and Access Password." Enter the student's first and last name along with the Access ID and Password. Please enter the parents or guardian relationship with the student. Parents can add up to 7 students that are attending that school.

Please press or select enter at the bottom of the page.

Copyright © 2005-2021 PowerSchool Group LLC and/or its affiliate(s). All rights reserved.

All trademarks are either owned or licensed by PowerSchool Group LLC and/or its affiliates.