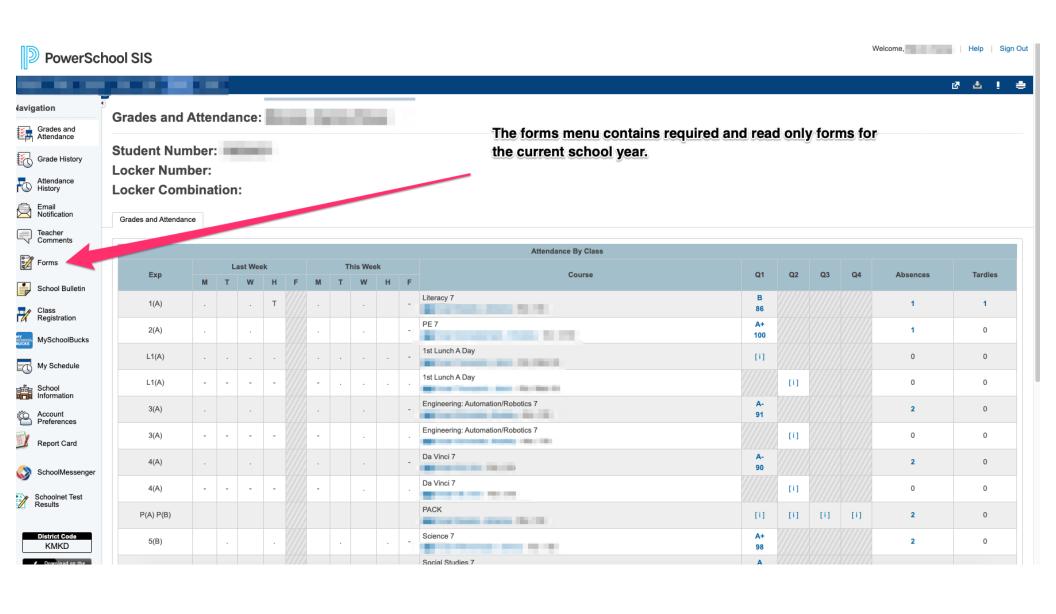

Copyright © 2005-2021 PowerSchool Group LLC and/or its affiliate(s). All rights reserved.

All trademarks are either owned or licensed by PowerSchool Group LLC and/or its affiliates.

Please fill out parent account details and create a personal username and a password. Please ensure that the password is at least 8 characters long. For security reasons, please use a combination of alphanumeric with special characters for the strongest possible password.