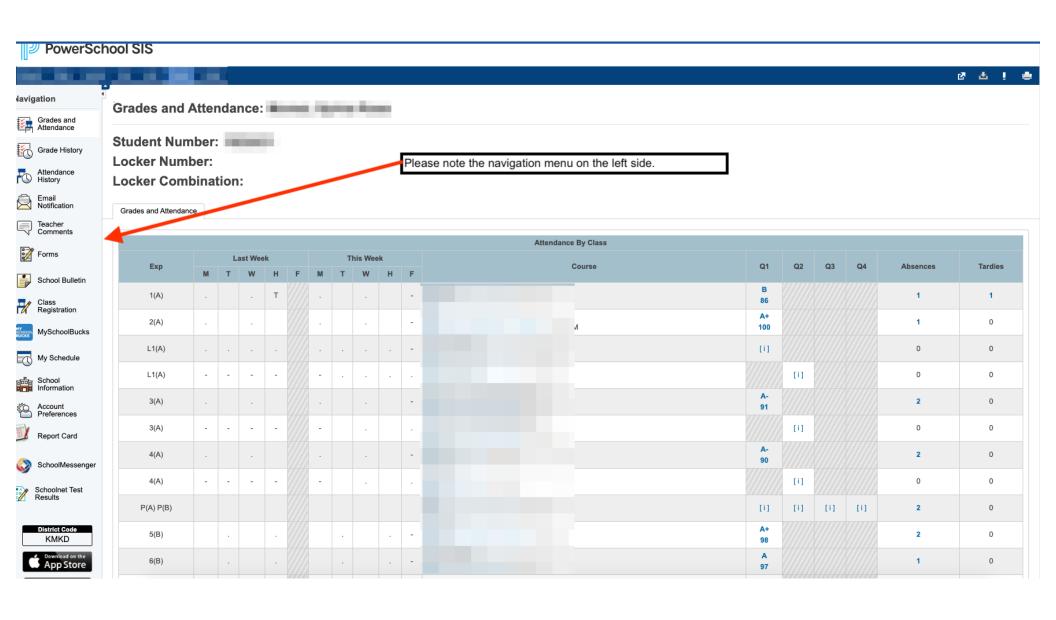

assword." Enter the student's first and last name along with the Access ID and Password. Please enter the parents or guardian relationship with the student. Parents can add up to 7 students that are attending that school.



Please press or select enter at the bottom of the page.

Copyright © 2005-2021 PowerSchool Group LLC and/or its affiliate(s). All rights reserved.

All trademarks are either owned or licensed by PowerSchool Group LLC and/or its affiliates.

PowerSchool.com

The system should log you in immediately, however, if it does not please go to the login page enter your username and password.





Copyright © 2005-2021 PowerSchool Group LLC and/or its affiliate(s). All rights reserved.

All trademarks are either owned or licensed by PowerSchool Group LLC and/or its affiliates.