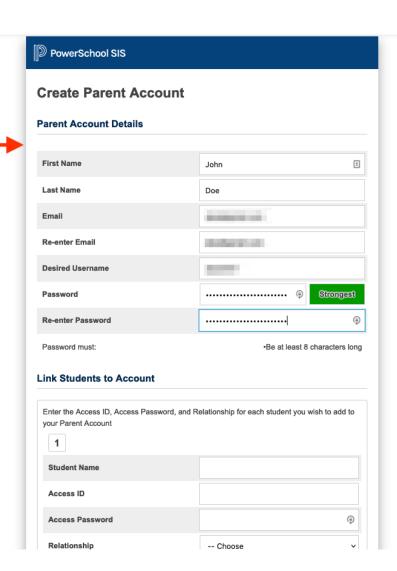

Copyright © 2005-2021 PowerSchool Group LLC and/or its affiliate(s). All rights reserved.

All trademarks are either owned or licensed by PowerSchool Group LLC and/or its affiliates.

Please fill out parent account details and create a personal username and a password. Please ensure that the password is at least 8 characters long. For security reasons, please use a combination of alphanumeric with special characters for the strongest possible password.

Please fill out "Link Students to Account. Please reach out to your student's school's main office administrative assistant for your child's "Access ID and Access Password." Enter the student's first and last name along with the Access ID and Password. Please enter the parents or guardian relationship with the student. Parents can add up to 7 students that are attending that school.