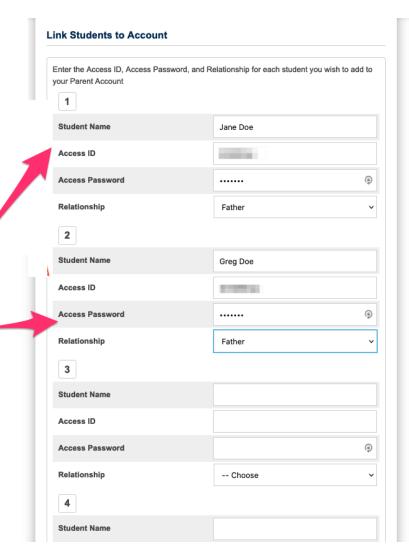

Please fill out "Link Students to Account. Please reach out to your student's school's main office administrative assistant for your child's "Access ID and Access Password." Enter the student's first and last name along with the Access ID and Password. Please enter the parents or guardian relationship with the student. Parents can add up to 7 students that are attending that school.