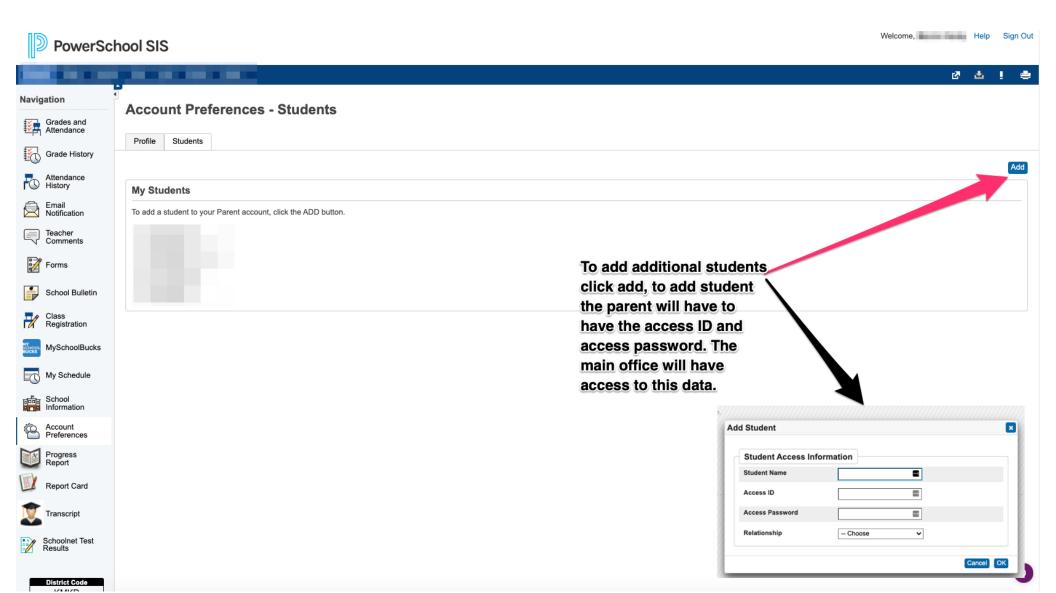

Please fill out "Link Students to Account. Please reach out to your student's school's main office administrative assistant for your child's "Access ID and Access Password." Enter the student's first and last name along with the Access ID and Password. Please enter the parents or guardian relationship with the student. Parents can add up to 7 students that are attending that school.