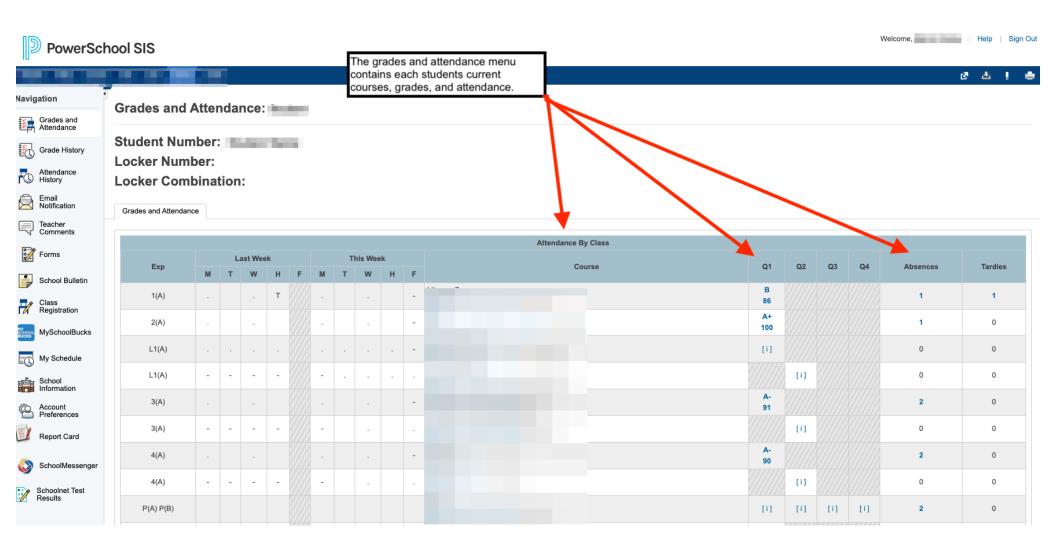

Copyright © 2005-2021 PowerSchool Group LLC and/or its affiliate(s). All rights reserved.

All trademarks are either owned or licensed by PowerSchool Group LLC and/or its affiliates.

Please fill out parent account details and create a personal username and a password. Please ensure that the password is at least 8 characters long. For security reasons, please use a combination of alphanumeric with special characters for the strongest possible password.