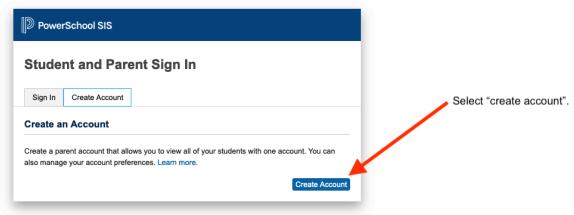

PowerSchool.com

The system should log you in immediately, however, if it does not please go to the login page enter your username and password.

Copyright © 2005-2021 PowerSchool Group LLC and/or its affiliate(s). All rights reserved.